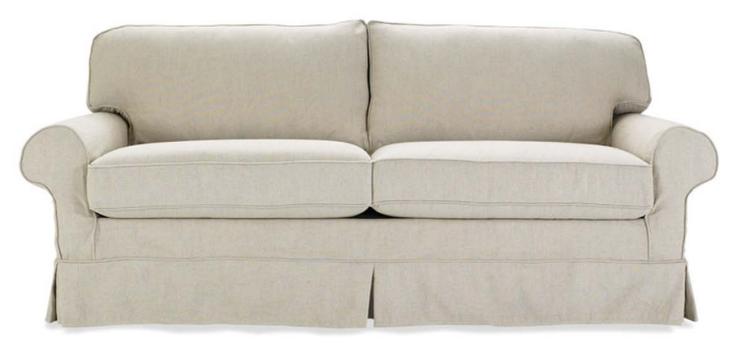

#### **Dining Room**

Alexa Sleeper Sofa w/ Slip Cover

Rambler Parchment

DMI Seagrass Rug 8 x 10

James Chest