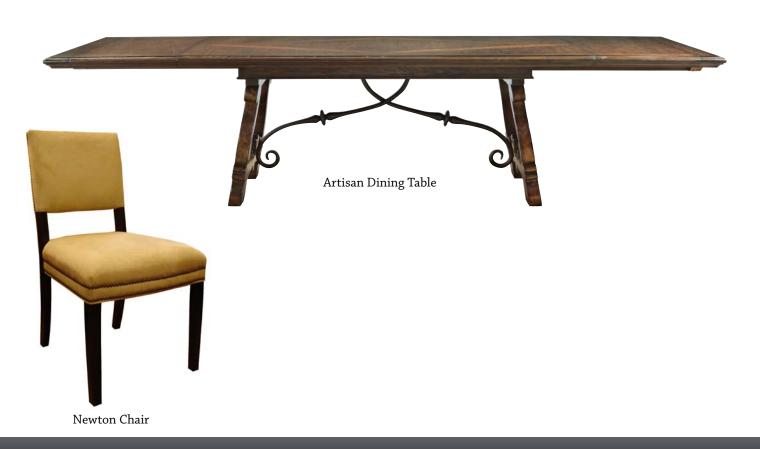

#### **Dining Room**

Alexa Sleeper Sofa w/ Slip Cover

Rambler Parchment

DMI Seagrass Rug 8 x 10

James Chest

#### **Great Room**

Luzerne Sofa

Wicker Round Cocktail Table

Artisan Round Side Table

Green Porcelain Table Lamp

Trevisio Chest

Banks Bedside Table

Eastwood Table Lamp